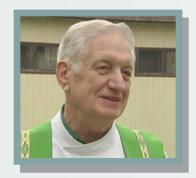

Register Online: chimbotefoundation.org

Monsignor H. Jules Roos 1930-2013

His work among the poor of Chimbote, Peru was "a Mission that became a home" for Monsignor H. Jules Roos, Bishop Zubik said of the local priest's 48 year commitment to the poorest of people in the South American country.

With Father Jim Shanahan and other priests, Monsignor Roos began a Social Works Center. An outpatient clinic existed but by 1966 Father Roos, dismayed by the many emergency baptisms he was performing for babies dying after being born in unhealthy conditions, opened a maternity hospital.

Monsignor and his Mission Partners formed a bridge between Pittsburgh and Chimbote. He "never-ever wavered in his conviction that the church should bring to even the poorest people the spiritual and physical and medical support they need," said Cardinal Donald Wuerl of Washington, DC, former Bishop of Pittsburgh.